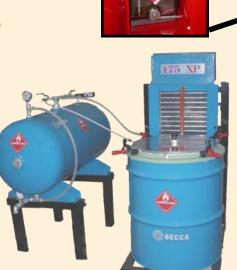

### VACUUM ASSIST SYSTEM

#### For All SOLVENT SAVER™ Models.

The Vacuum Assist system was designed to reduce the atmospheric pressure in the boiler upto 25" Hg. Vacuum Assist helps the following::

- Increase the differential between the Auto Ignition Temperature and the boiling point of a solvent. This reduces the potential hazard for some solvents during the distillation process.
- Increase the capability of the Recycler to handle solvents with higher boiling points or solvents with high surface tension.
- Improve performance (speed) of the Recycling Process from 10–30%

Vacuum Assist can be used on any Recycler package.

Note: Some systems will require a pump transfer kit to move the solvent from the Vacuum Assist tank to another container such as a drum or another clean solvent tank. Contact BECCA for the selection requirements for your system