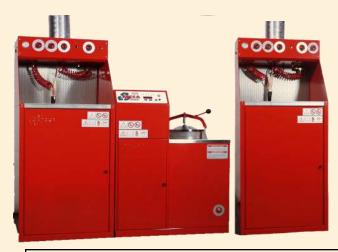

# 5 Gallon Cans or 10 Gallon Tanks

For SC & HC SOLVENT SAVER™ Models

The **5 gal Cans** are standard solvent containers and come equipped with a pour spout.

#### SC & HC SOLVENT SAVER™ Models

The **10** gal Tanks are designed for the most demanding operations. Performance features:

- Stainless Steel Construction
- Sight Glass
- Direct Connection