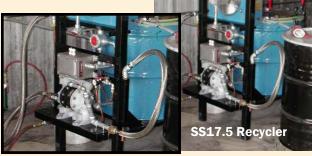

## Tank Transfer Pump Kit

#### For ALL SOLVENT SAVER™ RECYCLER Models

Some Recycler Systems require the transfer of solvents to and from the unit. We have Transfer Kits available to handle any situation:

- Pump Transfer Kit Drum to Recycler provides a pump and valve system to control the loading of the Recycler.
- Pump Transfer Kit Recycler to Drum (Only on HC & SC Models) — provides a pump and valve system to control the unloading of the Recycler to another container.

The picture shows a "Clean" solvent pump system on the back of a HC recycler ready to move solvent to another container.

2010 Cobb International Blvd Suite H Kennesaw, GA 30152 T 800. 655.5649 F 800. 655. 5684 www.beccainc.com sales@beccainc.com