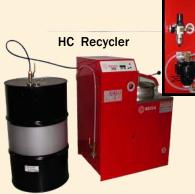

**HC** Recycler

BECCA Protect™ Film For all SOLVENT
SAVER ™ Models

SS17.5 Recycler

Before Removal

> New Application of BECCA Protect™