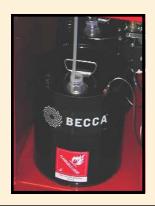

### VACUUM ASSIST SYSTEM

#### For All SOLVENT SAVER™ Models.

The Vacuum Assist system was designed to reduce the atmospheric pressure in the boiler upto 25" Hg. Vacuum Assist helps the following::

- Increase the differential between the Auto Ignition Temperature and the boiling point of a solvent. This reduces the potential hazard for some solvents during the distillation process.
- Increase the capability of the Recycler to handle solvents with higher boiling points or solvents with high surface tension.
- Improve performance (speed) of the Recycling Process from 10–30%

Vacuum Assist can be used on any Recycler package.

Note: Some systems will require a pump transfer kit to move the solvent from the Vacuum Assist tank to another container such as a drum or another clean solvent tank. Contact BECCA for the selection requirements for your system