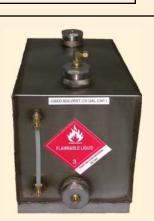

# 5 Gallon Cans or 10 Gallon Tanks

For SC & HC SOLVENT SAVER™ Models

The **5 gal Cans** are standard solvent containers and come equipped with a pour spout.

#### SC & HC SOLVENT SAVER™ Models

The **10** gal Tanks are designed for the most demanding operations. Performance features:

- Stainless Steel Construction
- Sight Glass
- Direct Connection