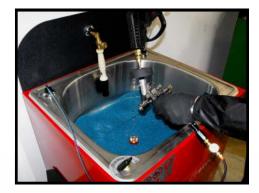

### **STANDARD UNIT FEATURES:**

- STAINLESS STEEL BASIN w/ COVER Oversized work Area
- POWERPISTOL™ Quick & Powerful Spray Gun Cleaning
- POWERCLEAN<sup>TM</sup> Compressed Air Connection Protecting Air Passageways
- PULSATING FLUID Powerful Cleaning Efficiency
- USED/CLEAN FLUID CONTROL Superior Cleaning and 50% Solvent Savings
- SPLASH PAD In Basin to Reduce Splash Self Cleaning
- FLOW BRUSH/SPIGOT Combined to Serve both Functions
- FOOT PEDAL Hands-Free Fluid/Pump Control
- HIGH FLOW QD's High Flow Corrosion Resistant
- RED POWDER COATED FINISH Long Maintenance Life
- INPUT AIR FILTER/REGULATOR Proper System Air Control
- NESHAP COMPLIANT Meets NESHAP Requirements

POWERPISTOL™ - Pulsating Fluid... Powerful Cleaning for the Fluid Passageways

OVERSIZED STAINLESS
STEEL BASIN ..... A Spacious
Work Area for Easy Use

POWERCLEAN™ .... Supply's Compressed Air to the Spray Gun During the Cleaning Process, Protecting the Air Passageways