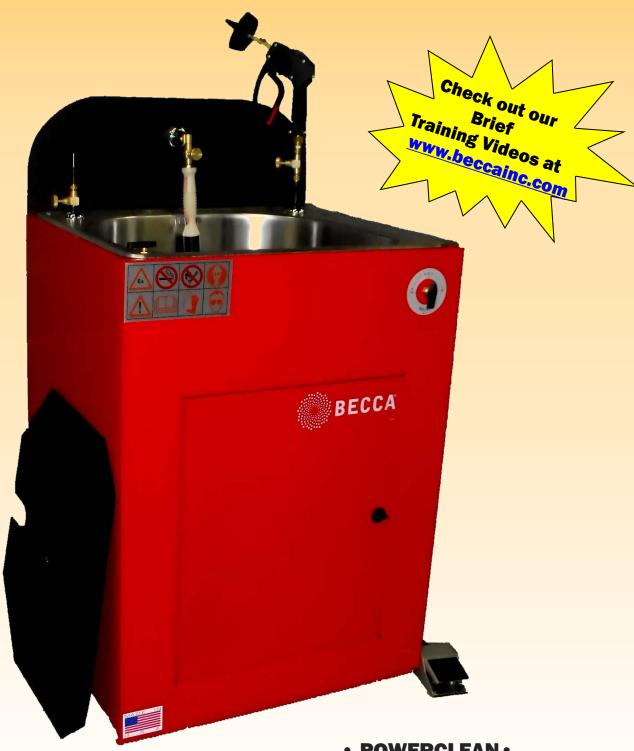

### **STANDARD UNIT FEATURES:**

- STAINLESS STEEL BASIN w/ COVER Oversized work Area
- POWERPISTOL™ Quick & Powerful Spray Gun Cleaning
- POWERCLEAN<sup>TM</sup> Compressed Air Connection Protecting Air Passageways
- PULSATING FLUID Powerful Cleaning Efficiency
- USED/CLEAN FLUID CONTROL Superior Cleaning and 50% Solvent Savings
- SPLASH PAD In Basin to Reduce Splash Self Cleaning
- FLOW BRUSH/SPIGOT Combined to Serve both Functions
- FOOT PEDAL Hands-Free Fluid/Pump Control
- HIGH FLOW QD's High Flow Corrosion Resistant
- RED POWDER COATED FINISH Long Maintenance Life
- INPUT AIR FILTER/REGULATOR Proper System Air Control
- NESHAP COMPLIANT Meets NESHAP Requirements

POWERPISTOL™ - Pulsating Fluid... Powerful Cleaning for the Fluid Passageways

OVERSIZED STAINLESS
STEEL BASIN ..... A Spacious
Work Area for Easy Use

POWERCLEAN™ .... Supply's Compressed Air to the Spray Gun During the Cleaning Process, Protecting the Air Passageways