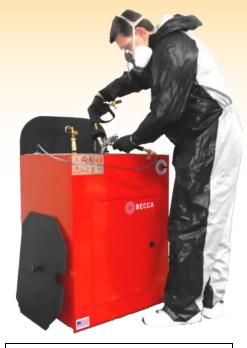

### **Manual Solvent Spray Gun Cleaner**

The New BECCA S100M Manual Spray Gun Cleaner is designed to meet the challenges of getting solvent spray guns clean quickly....

- Cleans all of the fluid passageways
- Protects air passageways to prevent contamination and corrosion

### **STANDARD UNIT FEATURES:**

- STAINLESS STEEL BASIN w/ COVER Oversized work Area
- POWERPISTOL™ Quick & Powerful Spray Gun Cleaning
- POWERCLEAN<sup>TM</sup> Compressed Air Connection Protecting Air Passageways
- PULSATING FLUID Powerful Cleaning Efficiency
- USED/CLEAN FLUID CONTROL Superior Cleaning and 50% Solvent Savings
- SPLASH PAD In Basin to Reduce Splash Self Cleaning
- FLOW BRUSH/SPIGOT Combined to Serve both Functions
- FOOT PEDAL Hands-Free Fluid/Pump Control
- HIGH FLOW QD's High Flow Corrosion Resistant
- RED POWDER COATED FINISH Long Maintenance Life
- INPUT AIR FILTER/REGULATOR Proper System Air Control
- NESHAP COMPLIANT Meets NESHAP Requirements