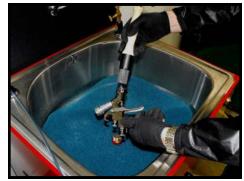

### **STANDARD UNIT FEATURES:**

- STAINLESS STEEL BASIN w/ COVER Oversized work Area
- POWERPISTOL™ Quick & Powerful Spray Gun Cleaning
- POWERCLEAN<sup>TM</sup> Compressed Air Connection Protecting Air Passageways
- PULSATING FLUID Powerful Cleaning Efficiency
- USED/CLEAN FLUID CONTROL Superior Cleaning and 50% Solvent Savings
- SPLASH PAD In Basin to Reduce Splash Self Cleaning
- FLOW BRUSH/SPIGOT Combined to Serve both Functions
- FOOT PEDAL Hands-Free Fluid/Pump Control
- HIGH FLOW QD's High Flow Corrosion Resistant
- RED POWDER COATED FINISH Long Maintenance Life
- INPUT AIR FILTER/REGULATOR Proper System Air Control
- NESHAP COMPLIANT Meets NESHAP Requirements

POWERPISTOL™ - Pulsating Fluid... Powerful Cleaning for the Fluid Passageways

OVERSIZED STAINLESS
STEEL BASIN ..... A Spacious
Work Area for Easy Use

POWERCLEAN™ .... Supply's Compressed Air to the Spray Gun During the Cleaning Process, Protecting the Air Passageways