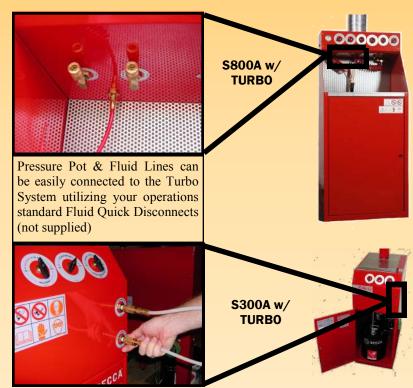

# **SOLVENT** Options & Accessories For Solvent Spray Gun Cleaners

**Models S100M, S700M, S10A, S20A, S300A, & S800A** The Pressure Pot Cleaner System was designed to handle the cleaning of the pressurized pot & fluid lines typically found in large or high production operations.

TURBO is a unique system that provides a Pre-Clean & Rinse capability through the fluid line. while turbulent compressed air is added providing the Turbo cleaning effect. The compressed air then can dry the lines.