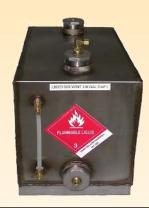

#### Models S700M & S800A (S300A w/ filtration)

The **10 gal Tanks** are designed for the most demanding operations. Performance features:

- Stainless Steel Construction
- Sight Glass
- Direct Connection