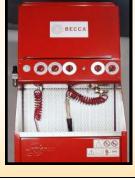

# Workstation Door Cover

## Models **S700M & S800A**

The Workstation Door Cover is available for those applications that require total closure of the system when it is not in operation. This usually applies in California & Pennsylvania