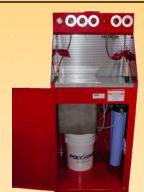

## SOLVENTWASH™ Filtration Recycler System

The filtration system cleans the solvent of particulate down to 25 micron (some models 75 micron) when utilizing the 'Clean' solvent (Rinse) function.

## Models S40M, S50M, S100M, S700M, S10A, S20A, S700M, & S800A

BECCA has developed a new solvent recycler using an add-on filtration system for its entire line of spray gun cleaners. The system can handle traditional solvents as well as EPA approved alternative solvents. The SOLVENTWASH filtration package can be ordered with your unit or retrofitted at a future date. This provides you the comfort to know that your BECCA Spray Gun Cleaner is always ready to serve you now and in the future.