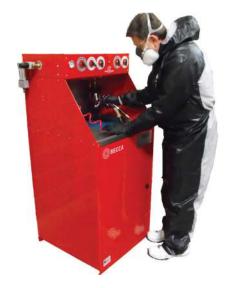

The BECCA S800A Automatic Spray Gun Cleaner Workstation is designed to meet the challenges of getting solvent spray guns clean quickly...

- Cleans all of the fluid passageways
- Protects air passageways to prevent contamination and corrosion

### STANDARD UNIT FEATURES:

Stainless Steel Basin w/ Cover - Painter Friendly

Automatic Hands-Free Cycle - Reduces Operator's Time

Powerpistol<sup>TM</sup> – Quick & powerful Spray Gun Cleaning

**Powerclean**<sup>TM</sup> – Compressed Air Connection Protecting Air Passageways