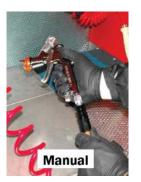

## **Deluxe Automatic/Manual**

POWERPISTOL™ -Pulsating Fluid. Powerful cleaning for the Fluid Passageways

STAINLESS STEEL
AUTOMATIC WASH
BASIN - Maximize
Operator Productivity

**POWERCLEAN™** - Supply's compressed air to the Spray Gun during the cleaning process, protecting the air passageways.