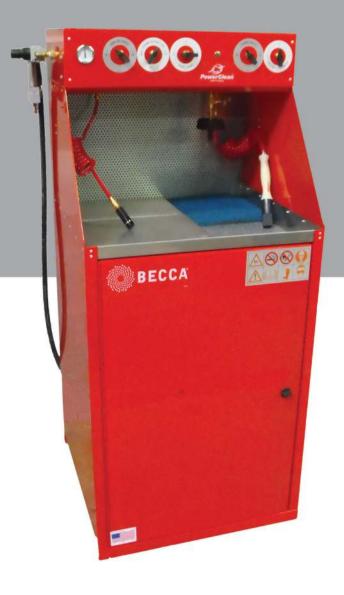

# S800A Deluxe Automatic/Manual Solvent Spray Gun

**Cleaning Workstation** 

- POWERCLEAN Protects Air Passageways
- AUTOMATIC WASH BASIN Hands-Free Operation
- PULSATING FLUID POWER CLEANING Flushes Away Contamination

The BECCA S800A Automatic Spray Gun Cleaner Workstation is designed to meet the challenges of getting solvent spray guns clean quickly...

- Cleans all of the fluid passageways
- Protects air passageways to prevent contamination and corrosion

### STANDARD UNIT FEATURES:

Stainless Steel Basin w/ Cover - Painter Friendly

Automatic Hands-Free Cycle - Reduces Operator's Time

Powerpistol<sup>TM</sup> – Quick & powerful Spray Gun Cleaning

**Powerclean**<sup>TM</sup> – Compressed Air Connection Protecting Air Passageways

**Pulsating Fluid** – Powerful Cleaning Efficiency

Used/Clean Fluid Control – Superior Cleaning and 50% Solvent Savings

Flow Brush/Spigot – Improved Cleaning of dried material

**Ultra Light™ QD's** – High Flow light weight Corrosion Resistant

Red Powder Coated Finish - Long Maintenance Life

Input Air Filter/Regulator – Proper System Air Control

Clarifier Recycling System w/ Air Bubbler – 3 Containers and Dual Filter System

**NESHAP and NFPA 33 Compliant** – Meets Requirements

### **Product Specifications:**

Dimensions:

Overall:

57"H x 26"W x 26"D 1447 mm x 660 mm x 660 mm

Working: (Stainless Steel Basin) 14"H x 20"W x 12"D

356 mm x 508 mm x 305 mm

Weight: 270 lbs (123kg) Shipping: Via Freight