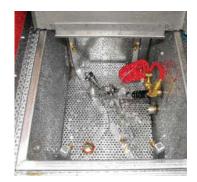

POWERPISTOL™ -Pulsating Fluid. Powerful cleaning for the Fluid Passageways

STAINLESS STEEL
AUTOMATIC WASH
BASIN - Maximize
Operator Productivity

**POWERCLEAN™** - Supply's compressed air to the Spray Gun during the cleaning process, protecting the air passageways.