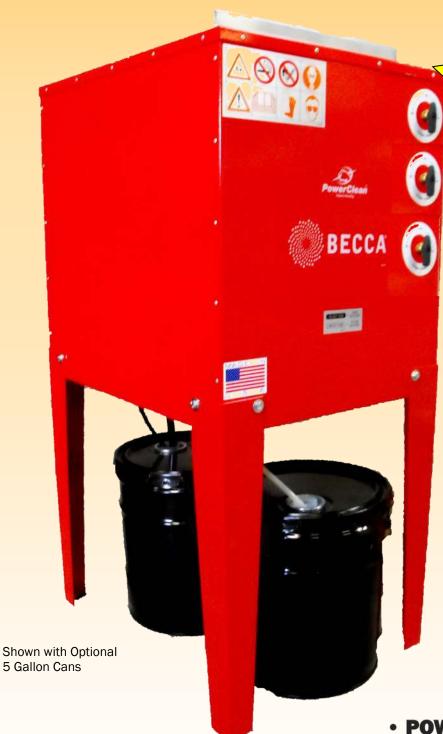

## **S20A**

### **Automatic/Manual Solvent Spray Gun Cleaner**

Check out our
Brief
Training Videos at
www.beccainc.com

POWERCLEAN

**PROTECTS AIR PASSAGEWAYS** 

- OVERSIZED STAINLESS WORK BASIN SPACIOUS WORK AREA
- PULSATING FLUID POWER CLEANING FLUSHES AWAY CONTAMINATION

#### **STANDARD UNIT FEATURES:**

- STAINLESS STEEL BASIN w/ COVER Compact Work Area
- AUTOMATIC HANDS-FREE CYCLE Free up operator time
- POWERCLEAN<sup>TM</sup> Compressed Air Connection Protecting Air Passageways
- PULSATING FLUID Powerful Cleaning Efficiency
- USED/CLEAN FLUID CONTROL Superior Cleaning and 50% Solvent Savings
- FLOW BRUSH Improved Cleaning of dried material
- HI FLOW QD High Flow Solvent Resistant
- RED POWDER COATED FINISH Long Maintenance Life
- INPUT AIR FILTER/REGULATOR Proper System Air Control
- NESHAP COMPLIANT Meets NESHAP Requirements

### **OPTIONAL UPGRADES:**

- SOLVENTWASH<sup>TM</sup> CARTRIDGE FILTRATION— Includes a two stage filtration system (75 & 25 Micron Filters)
- FLUID RESERVOIR 5 Gallon Steel Cans to hold Clean and/or Used Fluid
- DUAL POWERCLEAN KIT Second Spray Gun Connection in the Wash Basin

STAINLESS STEEL AUTOMATIC
WASH BASIN... Maximize Operator
Productivity

POWERCLEAN™ .... Supply's Compressed Air to the Spray Gun During the Cleaning Process, Protecting the Air Passageways

Shown with Optional 5 Gallon Steel Cans