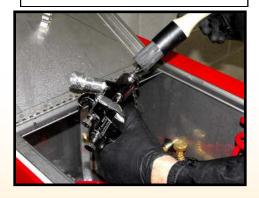

STAINLESS STEEL AUTOMATIC
WASH BASIN... Maximize Operator
Productivity

POWERCLEAN™ .... Supply's Compressed Air to the Spray Gun During the Cleaning Process, Protecting the Air Passageways

Shown with Optional 5 Gallon Steel Cans