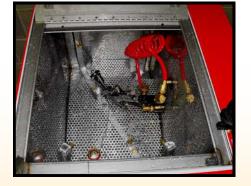

#### **STANDARD UNIT FEATURES:**

- STAINLESS STEEL BASIN w/ COVER Compact Work Area
- AUTOMATIC HANDS-FREE CYCLE Free up operator time
- POWERCLEAN<sup>TM</sup> Compressed Air Connection Protecting Air Passageways
- PULSATING FLUID Powerful Cleaning Efficiency
- USED/CLEAN FLUID CONTROL Superior Cleaning and 50% Solvent Savings
- FLOW BRUSH Improved Cleaning of dried material
- HI FLOW QD High Flow Solvent Resistant
- RED POWDER COATED FINISH Long Maintenance Life
- INPUT AIR FILTER/REGULATOR Proper System Air Control
- NESHAP COMPLIANT Meets NESHAP Requirements

STAINLESS STEEL AUTOMATIC
WASH BASIN... Maximize Operator
Productivity

POWERCLEAN™ .... Supply's Compressed Air to the Spray Gun During the Cleaning Process, Protecting the Air Passageways

Shown with Optional 5 Gallon Steel Cans

#### Construction:

Stainless Steel Tank & Pan Ultra Powder Coat Finish Pulse Diaphragm Pump Easy Use Controls

Weight: 75 lbs (34 kg) Shipping: Via UPS or Freight

**FLOW BRUSH** ..... Stiff Nylon Bristles for Powerful Cleaning