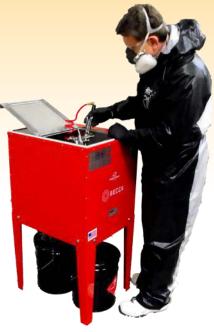

### **Automatic/Manual Solvent Spray Gun Cleaner**

The New BECCA S20A Automatic Spray Gun Cleaner is designed to meet the challenges of getting solvent spray guns clean quickly....

- Cleans all of the fluid passageways
- Protects air passageways to prevent contamination and corrosion
- Manual & Automatic cleaning features

#### **STANDARD UNIT FEATURES:**

- STAINLESS STEEL BASIN w/ COVER Compact Work Area
- AUTOMATIC HANDS-FREE CYCLE Free up operator time
- POWERCLEAN<sup>TM</sup> Compressed Air Connection Protecting Air Passageways
- PULSATING FLUID Powerful Cleaning Efficiency
- USED/CLEAN FLUID CONTROL Superior Cleaning and 50% Solvent Savings
- FLOW BRUSH Improved Cleaning of dried material
- HI FLOW QD High Flow Solvent Resistant
- RED POWDER COATED FINISH Long Maintenance Life
- INPUT AIR FILTER/REGULATOR Proper System Air Control
- NESHAP COMPLIANT Meets NESHAP Requirements