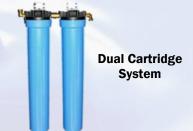

## BECCA DUAL STAGE CARTRIDGE FILTRATION

Dual Stage Filter System includes a 75 Micron and a 25 Micron Filter providing the best overall paint residue control.

Note: We see at 40 Micron. So you have a sense on how efficient Filtering to 25 Micron can be.

Dual Cartridge System Shown on E800A