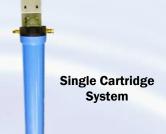

## BECCA SINGLE STAGE CARTRIDGE FILTRATION

Single Sage Filter System includes a 75 Micron Filter Module to help provide a more productive system.