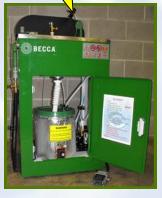

### **BECCA EXCLUSIVE HEAT ON DEMAND**

This rapid heat rise, energy efficient design meets Class I Division 1 requirements allowing it to be placed inside the paint mix room.

A User Reports: "The warm cleaning solution really gets the fluid passageways clean quickly, and my fluid tip, needle and seals stay clean. It's GREAT!"

### **BECCA EXCLUSIVE STANDARD HEAT SYSTEM**

Similar to a hot water tank, this system utilizes a heat band and is programmed with a supplied timer to reach the ideal cleaning temperature. This affordable heat option is ideal for units placed outside the paint mix room.

Shown on E100M