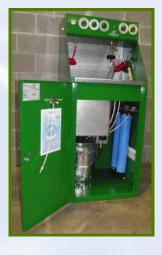

Shown on E100M

### **BECCA EXCLUSIVE STANDARD HEAT SYSTEM**

Similar to a hot water tank, this system utilizes a heat band and is programmed with a supplied timer to reach the ideal cleaning temperature. This affordable heat option is ideal for units placed outside the paint mix room.